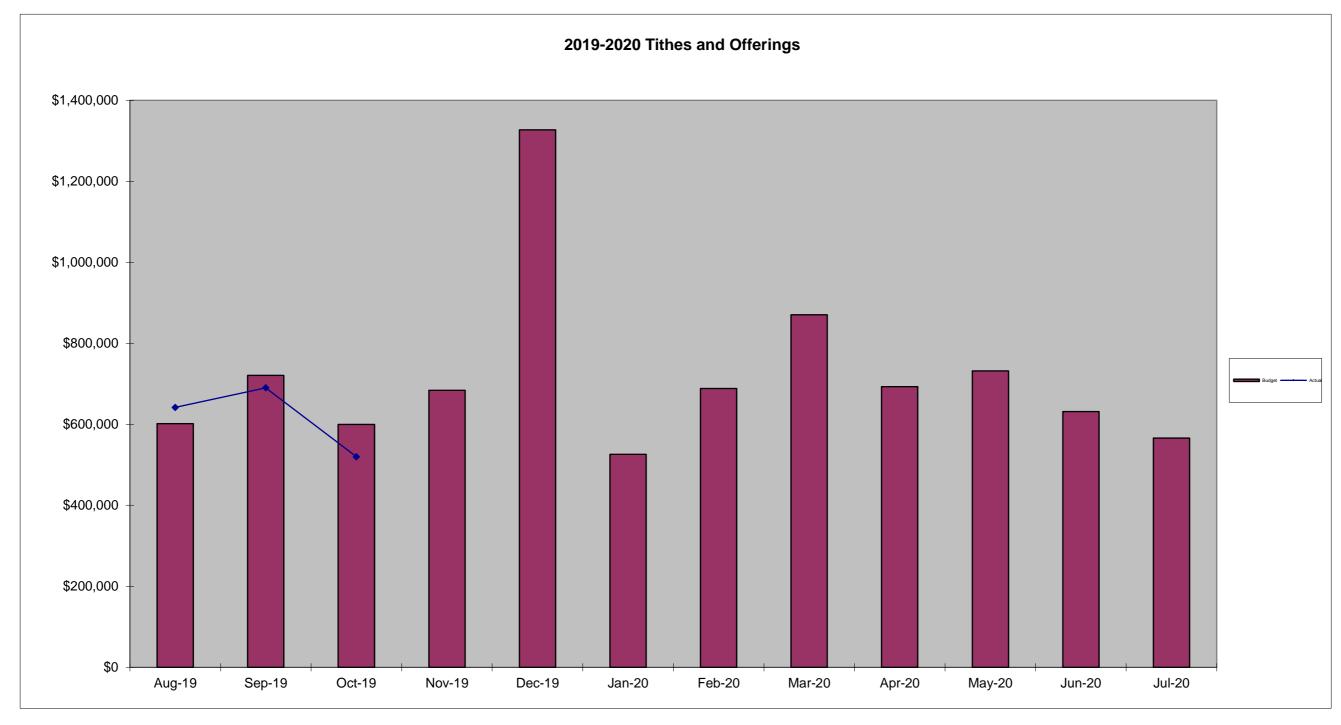

October Budget Giving Total

\$ 599,702.00

October Giving Month to Date

520,134.72